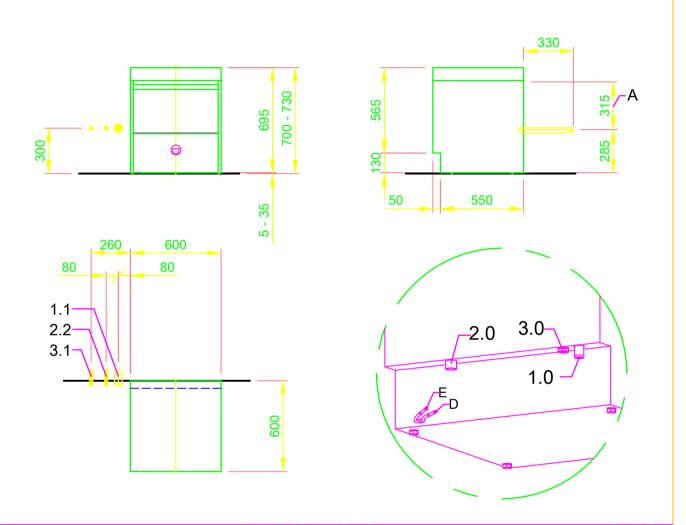

| 1.0                                                                | machine connection: drain connection hose, DN 22 hose fitted as odour trap in interior of machine                                                                                                                                                |
|--------------------------------------------------------------------|--------------------------------------------------------------------------------------------------------------------------------------------------------------------------------------------------------------------------------------------------|
| 1.1                                                                | drain (max. 700 mm above finished floor level), DN 50                                                                                                                                                                                            |
| 2.0                                                                | Machine connection: fresh water supply, G 3/4"                                                                                                                                                                                                   |
| 2.2                                                                | Soft cold water 10°C, DN 15, G 3/4 a max. 0,54 mmol/l CaCO₃ (max. 3°dH) Flow rate: 5 l/min Minimum flow pressure: 60 kPa / 0.6 bar in front of solenoid valve Maximum pressure: 500 kPa / 5.0 bar stopcock and fine screen ≤ 25 μm               |
| 3.0                                                                | Machine connection: electrical connection cable 5G 2,5mm²                                                                                                                                                                                        |
| 3.1                                                                | electricity supply to the machine: 3N PE 400V ~ 50Hz nominal current / - capacity: 16.0 A / 6.9 kW Fuse protection: 16 A  Voltage equalising cable The master switch must be provided on site  Electrical equipment suitable for supply voltage: |
|                                                                    | 3N PE 380-415 V 50 Hz / 1N PE 220-240 V 50 Hz                                                                                                                                                                                                    |
| 6.0                                                                | Heat load of warewash area                                                                                                                                                                                                                       |
| 6.1                                                                | for 20 programme cycles/h<br>total 2.1 kW, perceptible 1.4 kW, latent 0.7 kW                                                                                                                                                                     |
| all cables, pipes etc leaving machine 1,6 m                        |                                                                                                                                                                                                                                                  |
| the position of the connection piping can also be mirror-inverted! |                                                                                                                                                                                                                                                  |
| Machine Equipment                                                  |                                                                                                                                                                                                                                                  |
| (A) Entry height                                                   |                                                                                                                                                                                                                                                  |
| (D) Rinse agent pipe and suction lance                             |                                                                                                                                                                                                                                                  |
|                                                                    |                                                                                                                                                                                                                                                  |

(E) Detergent dosing unit with suction lance