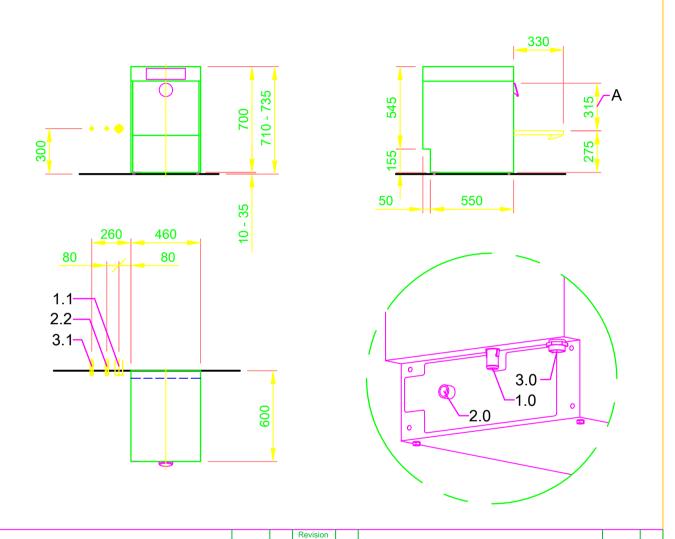

| 1.0                                                                | machine connection: drain connection hose, DN 22 hose fitted as odour trap in interior of machine                                                                                                                                  |
|--------------------------------------------------------------------|------------------------------------------------------------------------------------------------------------------------------------------------------------------------------------------------------------------------------------|
| 1.1                                                                | drain (max. 700 mm above finished floor level), DN 50                                                                                                                                                                              |
| 2.0                                                                | Machine connection: fresh water supply, G 3/4"                                                                                                                                                                                     |
| 2.2                                                                | Soft cold water 10°C, DN 15, G 3/4 a max. 0,54 mmol/l CaCO₃ (max. 3°dH) Flow rate: 3 l/min Minimum flow pressure: 60 kPa / 0.6 bar in front of solenoid valve Maximum pressure: 500 kPa / 5.0 bar stopcock and fine screen ≤ 25 μm |
| 3.0                                                                | Machine connection: electrical connection cable 5G 2,5mm²                                                                                                                                                                          |
| 3.1                                                                | electricity supply to the machine: 3N PE 400V ~ 50Hz nominal current / - capacity: 15.7 A / 6.9 kW Fuse protection: 16 A  Voltage equalising cable The master switch must be provided on site                                      |
| 6.0                                                                | Heat load of warewash area                                                                                                                                                                                                         |
| 6.1                                                                | for 20 programme cycles/h<br>total 1.4 kW, perceptible 1.0 kW, latent 0.4 kW                                                                                                                                                       |
| all cables, pipes etc leaving machine 1,6 m                        |                                                                                                                                                                                                                                    |
| the position of the connection piping can also be mirror-inverted! |                                                                                                                                                                                                                                    |

## Machine Equipment

(A) Entry height

Final rinse dosing unit with suction lance (blue connector)

Detergent dosing unit and suction lance

MLT

ΕN

Please note:

This document is only valid in conjunction with the conditions defined in Supplementary Sheet "Important Information". These can be requested from the manufacturer or downloaded from the Partnernet.

Reference
DISHWASHER
STANDARD DRAWING / MLT

TYPE: GLASSES

Drawing-No.
S00090640

Type M-ICLEAN US M2

Order-No.

 Scale
 drawn:
 checked:

 1:25
 15.08.2020
 m-iplan
 15.08.2020
 m-iplan

OM000025745.2.5
COPYRIGHT by MEIKO