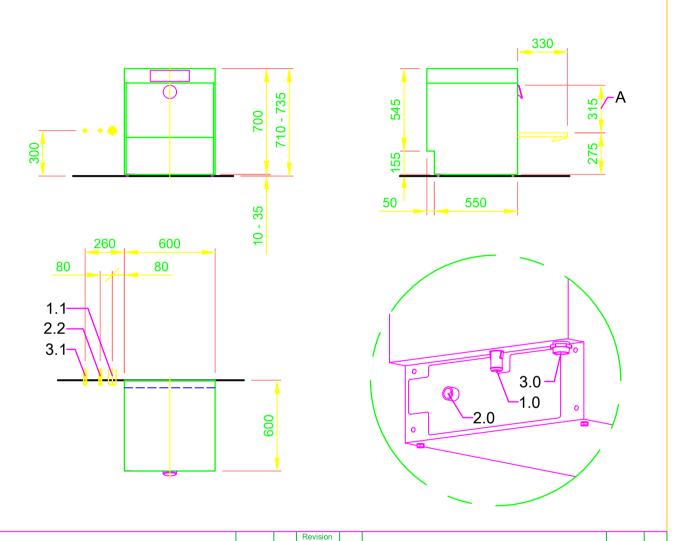

| 1.0                                                                | machine connection: drain connection hose, DN 22 hose fitted as odour trap in interior of machine                                                                                                                                  |
|--------------------------------------------------------------------|------------------------------------------------------------------------------------------------------------------------------------------------------------------------------------------------------------------------------------|
| 1.1                                                                | drain (max. 700 mm above finished floor level), DN 50                                                                                                                                                                              |
| 2.0                                                                | Machine connection: fresh water supply, G 3/4"                                                                                                                                                                                     |
| 2.2                                                                | Soft cold water 10°C, DN 15, G 3/4 a max. 0,54 mmol/l CaCO₃ (max. 3°dH) Flow rate: 3 l/min Minimum flow pressure: 60 kPa / 0.6 bar in front of solenoid valve Maximum pressure: 500 kPa / 5.0 bar stopcock and fine screen ≤ 25 μm |
| 3.0                                                                | Machine connection: electrical connection cable 5G 2,5mm²                                                                                                                                                                          |
| 3.1                                                                | electricity supply to the machine: 3N PE 400V ~ 50Hz nominal current / - capacity: 15.7 A / 6.9 kW Fuse protection: 16 A  Voltage equalising cable The master switch must be provided on site                                      |
| 6.0                                                                | Heat load of warewash area                                                                                                                                                                                                         |
| 6.1                                                                | for 20 programme cycles/h<br>total 2.1 kW, perceptible 1.4 kW, latent 0.7 kW                                                                                                                                                       |
| all cables, pipes etc leaving machine 1,6 m                        |                                                                                                                                                                                                                                    |
| the position of the connection piping can also be mirror-inverted! |                                                                                                                                                                                                                                    |