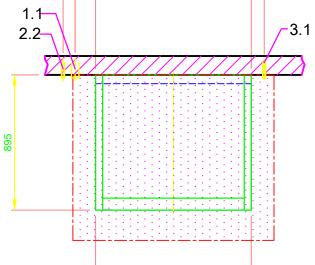

DISHWASHER FV130.2 STANDARD DRAWING / MLT

TYPE: UNIVERSAL

1:25

MLT

Order-No. Drawing-No. S00088951

> 12.08.2020 m-iplan 12.08.2020 m-iplan COPYRIGHT by MEIKO EN

checked: