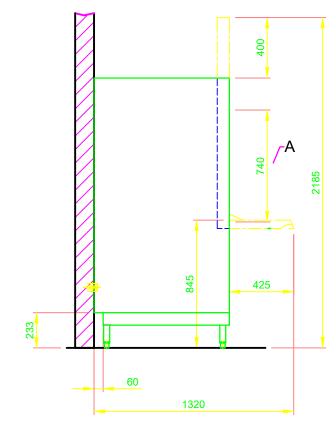

DISHWASHER FV130.2 STANDARD DRAWING / MLT

TYPE: UNIVERSAL

1:25

MLT

Order-No. Drawing-No. S00088951

> 12.08.2020 m-iplan 12.08.2020 m-iplan COPYRIGHT by MEIKO EN

checked: