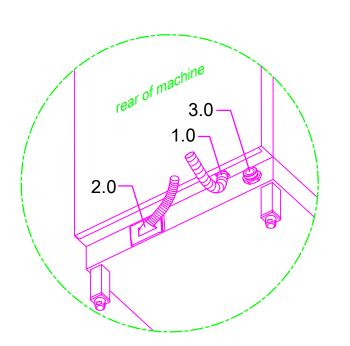

DISHWASHER FV130.2 STANDARD DRAWING / MLT

TYPE: UNIVERSAL

1:25

MLT

Order-No. Drawing-No. S00088951

> 12.08.2020 m-iplan 12.08.2020 m-iplan COPYRIGHT by MEIKO EN

checked: