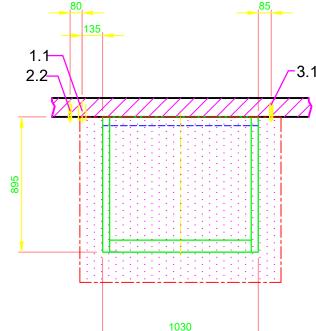

DISHWASHER FV130.2 STANDARD DRAWING / MLT

TYPE: UNIVERSAL

1:25

MLT

Order-No. Drawing-No. S00088951

> 12.08.2020 m-iplan 12.08.2020 m-iplan COPYRIGHT by MEIKO EN

checked: